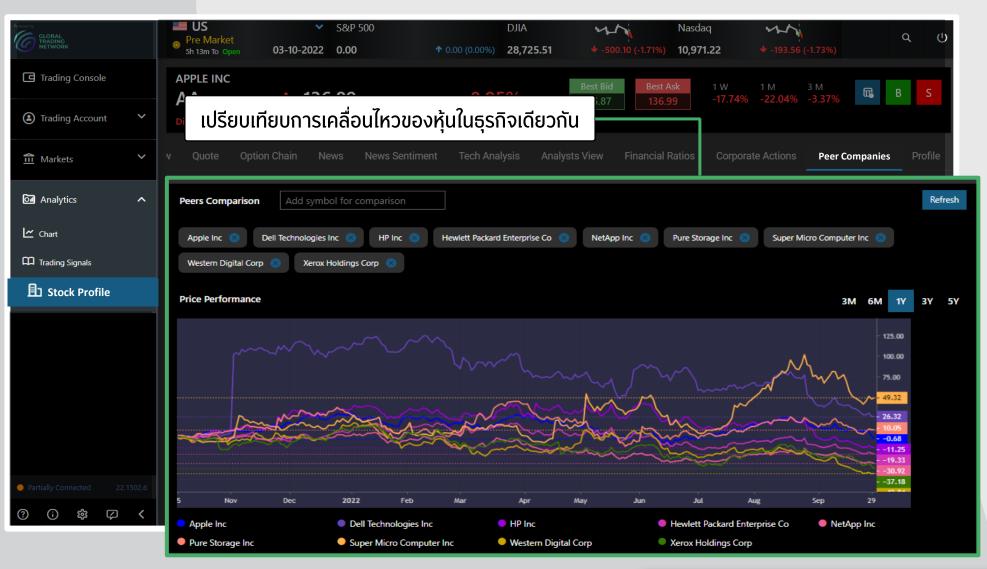

### **Peer Companies**

บริษัทคู่แข่งที่อยู่ในธุรกิจเดียวกัน

A member of ( MUFG a global financial group