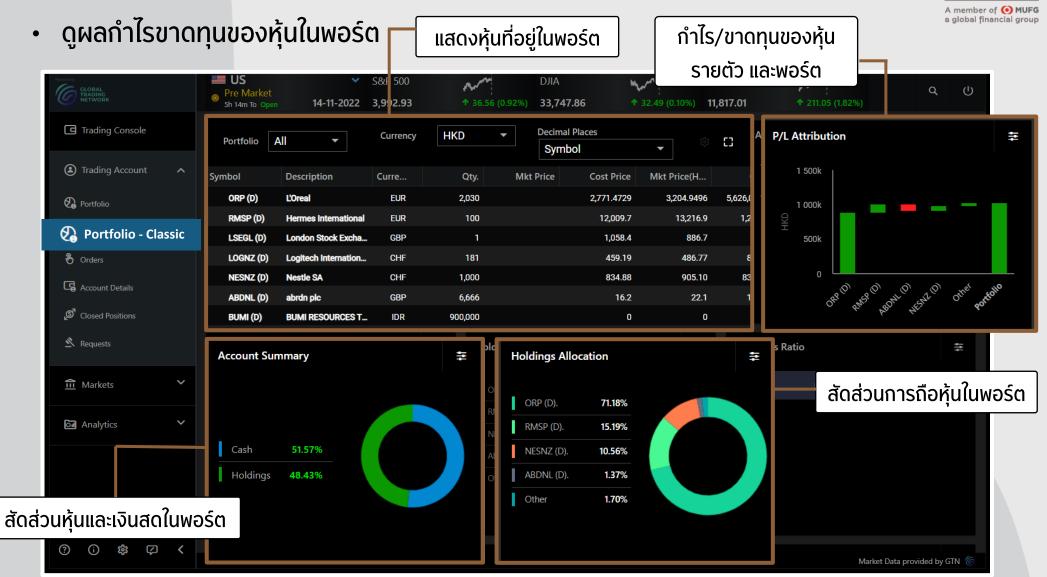

## **Trading Account – Portfolio Classic**

# **Trading Account - Portfolio Classic**

a global financial group

-16-

# **Trading Account - Portfolio Classic**

A member of **()** MUFG a global financial group