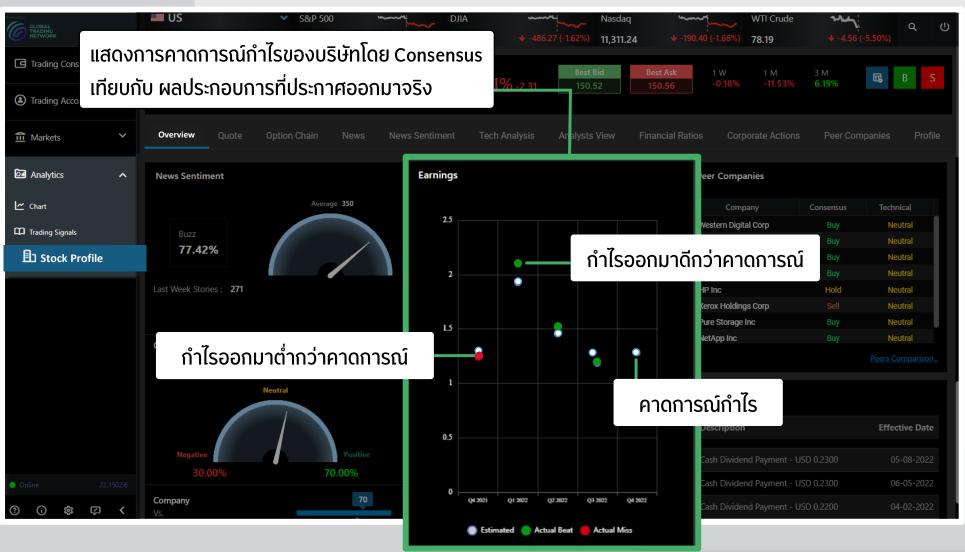

## แสดงรายละเอียดข้อมูลทางด้านพื้นฐานและเทคนิคอย่างคร่าวๆ

A member of **MUFG** a global financial group

- คะแนนความน่าสนใจในแง่ของพื้นฐาน โดยคิดมาจากมุมมองนักวิเคราะห์ และอัตราส่วนทางการเงิน
- แนวโน้มของกราฟเทคนิคของหุ้น โดยอ้างอิงจาก indicator ต่างๆ