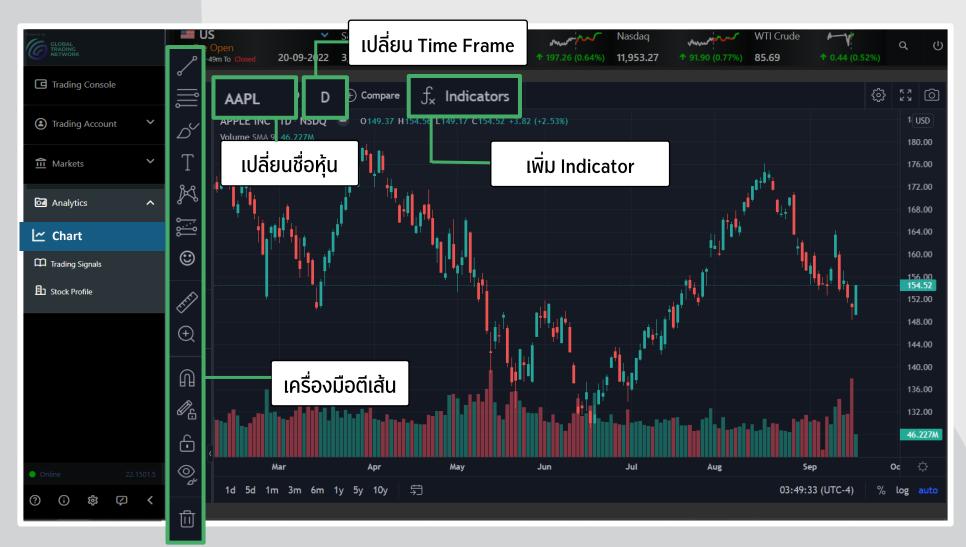

## **Analytics - Chart**

A member of ( MUFG a global financial group

• ดูกราฟเพื่อประกอบการตัดสินใจหาจุดซื้อและขาย

-25-