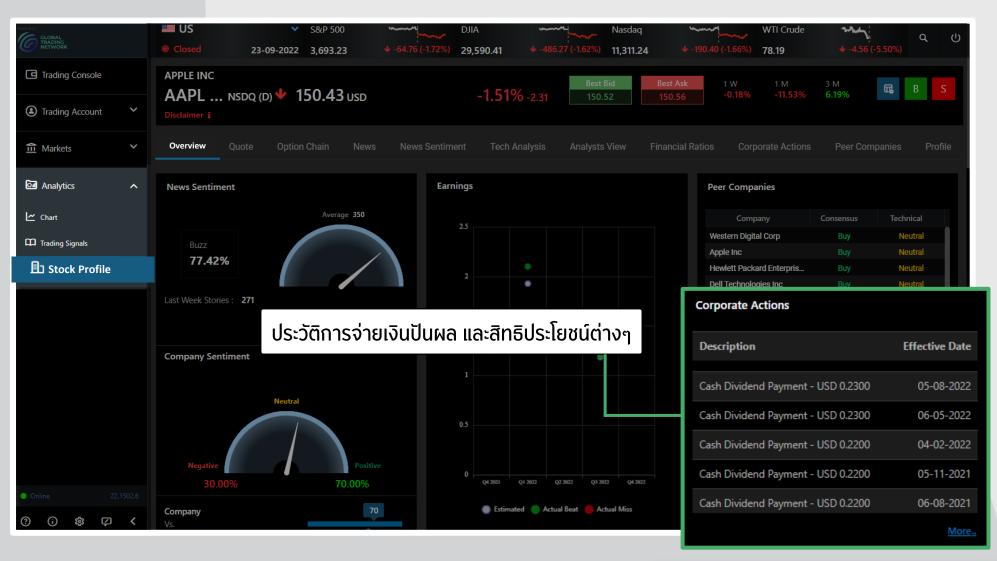

### **Peer Companies**

บริษัทคู่แข่งที่อยู่ในธุรกิจเดียวกัน

A member of ( MUFG a global financial group