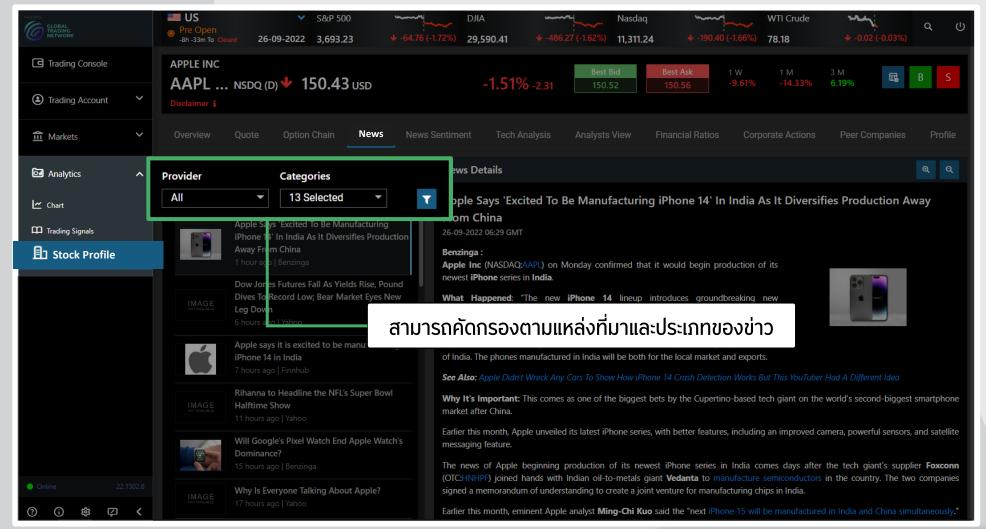

#### News

### ข่าวที่มีความเกี่ยวข้องกับหุ้นที่ดูข้อมูลอยู่

A member of **O** MUFG a global financial group

## Market - News

a global financial group

• ข่าวสาร สามารถคัดกรองตามแหล่งที่มาและประเภทของข่าว