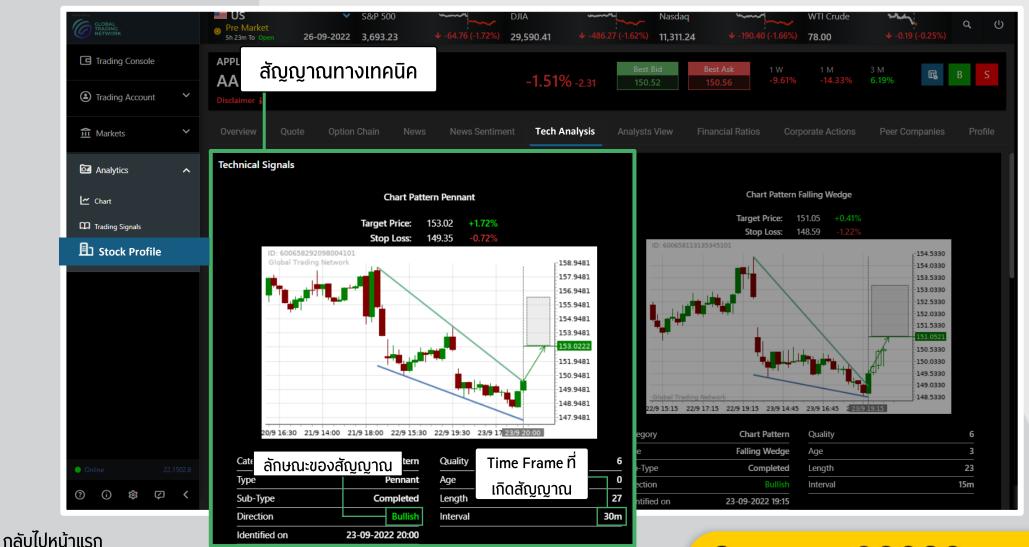

### **Tech Analysis**

คำแนะนำด้านเทคนิค โดยอ้างอิงระบบและ Indicator ต่างๆ

© 02-6597500 **©** © **© ©** krungsrisec www.krungsrisecurities.com

A member of **MUFG** a global financial group

**©** 02-6597500 **ff © © © Ø** krungsrisec

## รายชื่อหุ้นที่มีสัญญาณ

- Symbol ชื่อย่อหุ้น
- Latest Price ราคาล่าสุด
- Direction ลักษณะของสัญญาณ
- Description ชื่อเต็มหุ้น
- Target Price ราคาเป้าหมาย
- Stop Loss จุดขายตัดขาดทุน
- Category รูปแบบของสัญญาณทางเทคนิค
- Exp. Prof% กำไรที่คาดว่าจะได้(%)
- Exp. Loss% คาดการณ์หากขาดทุน(%)