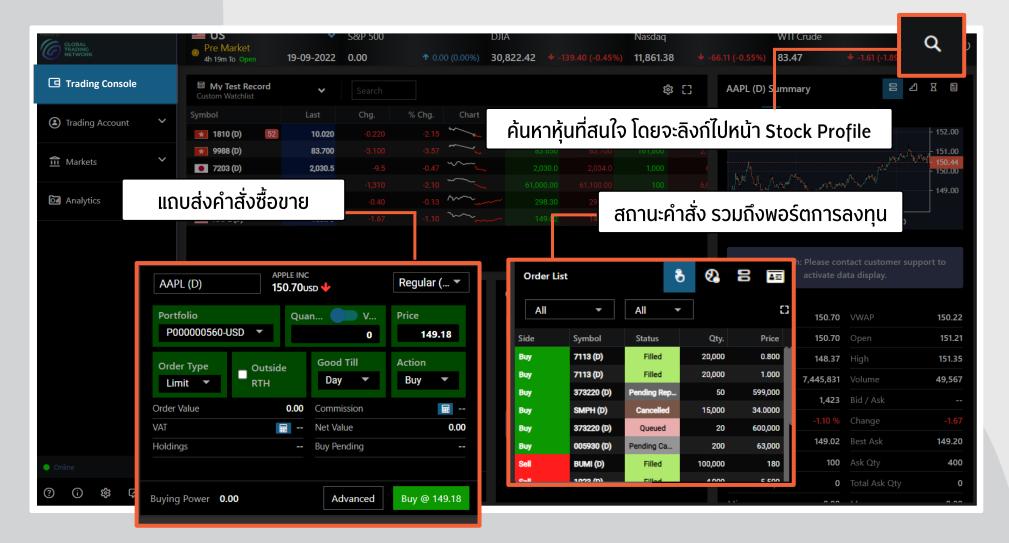

## **Trading Console**

หน้าจอที่สามารถดูหุ้น ดูกราฟ ดูพอร์ต รวมถึงซื้อและขาย ได้ในหน้าเดียว

A member of **MUFG**a global financial group

## **Trading Console**

A member of **MUFG** a global financial group

หน้าจอที่สามารถดูหุ้น ดูกราฟ ดูพอร์ต รวมถึงซื้อและขาย ได้ในหน้าเดียว

แสดงรายชื่อหุ้นที่อยู่ในดัชนีที่สำคัญของแต่ละประเทศและ Watchlist ที่สร้างไว้

## **Trading Console**

a global financial group

หน้าจอที่สามารถดูหุ้น ดูกราฟ ดูพอร์ต รวมถึงซื้อและขาย ได้ในหน้าเดียว

a global financial group

• Portfolio ข้อมูลต่างๆเกี่ยวกับพอร์ตการลงทุน ประกอบไปด้วยเมนูย่อยต่างๆ เช่น Overview, Orders, Statement