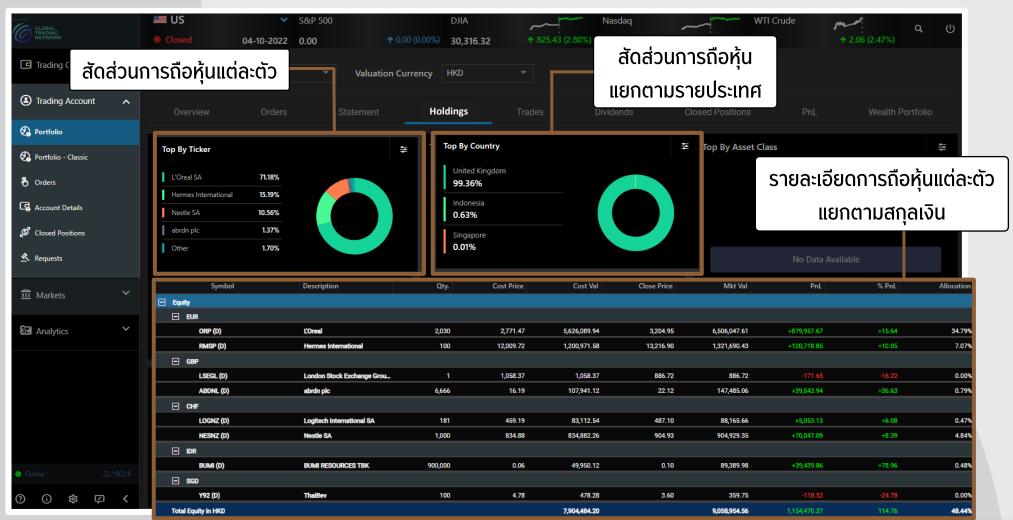

#### **Holdings**

แสดงข้อมูลพอร์ตโดยแยกตามรายประเทศ

กลับไปหน้าแรก

-10-

a global financial group