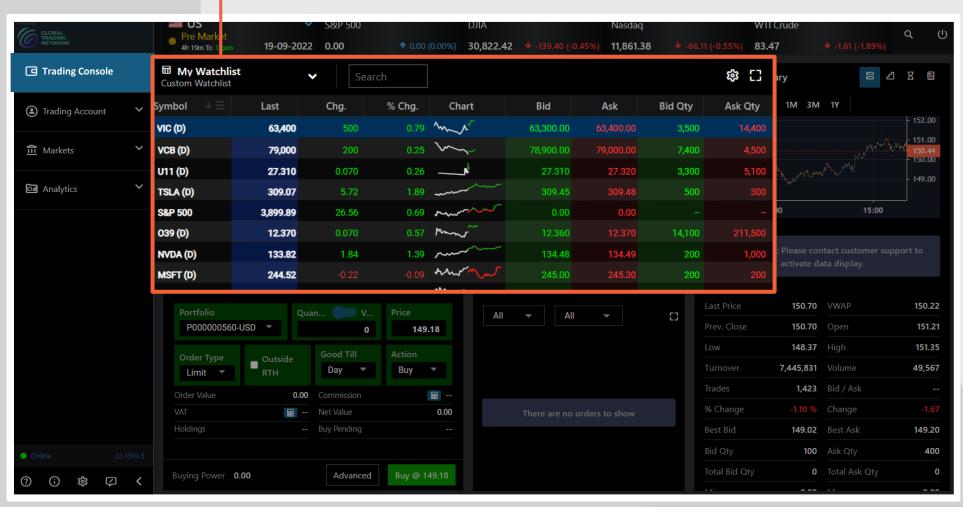

## Market - Watchlist

a global financial group

- แสดงรายชื่อหุ้นที่อยู่ในดัชนีที่สำคัญของแต่ละประเทศ
- สามารถสร้าง Watchlist เป็นของตัวเอง เพื่อคอยติดตามการเคลื่อนไหวของหุ้นที่ชื่นชอบ