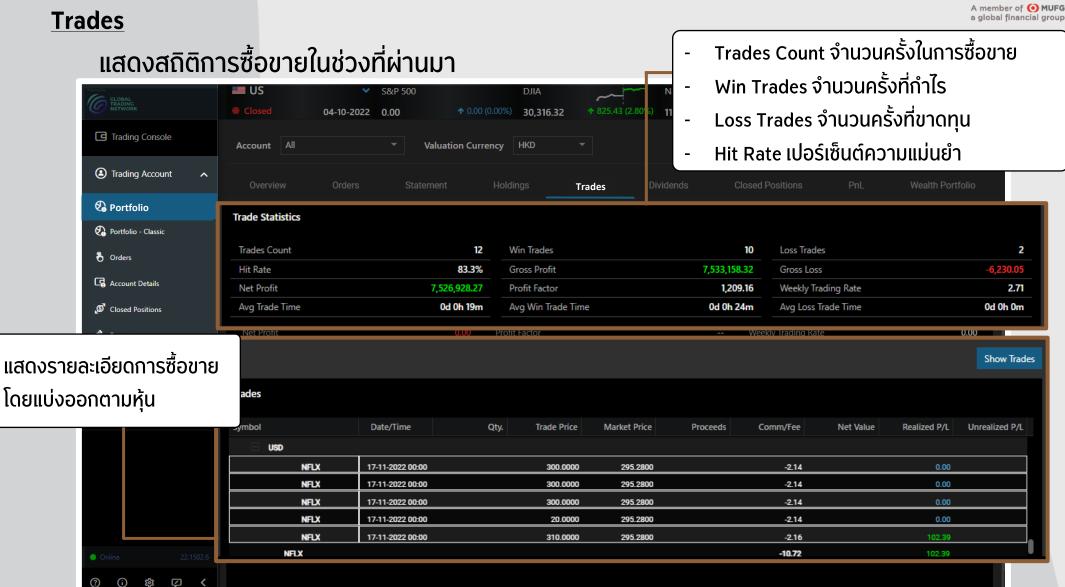

roup

หน้าจอที่สามารถดูหุ้น ดูกราฟ ดูพอร์ต รวมถึงซื้อและขาย ได้ในหน้าเดียว

แสดงรายชื่อหุ้นที่อยู่ในดัชนีที่สำคัญของแต่ละประเทศและ Watchlist ที่สร้างไว้







## **Trading Console**



a global financial group

หน้าจอที่สามารถดูหุ้น ดูกราฟ ดูพอร์ต รวมถึงซื้อและขาย ได้ในหน้าเดียว





a global financial group

• Portfolio ข้อมูลต่างๆเกี่ยวกับพอร์ตการลงทุน ประกอบไปด้วยเมนูย่อยต่างๆ เช่น Overview, Orders, Statement





a global financial group

#### **Overview**

#### รายละเอียดภาพรวมของพอร์ทการลงทุน





a global financial group

#### **Orders**

## สถานะคำสั่งซื้อขายทั้งหมด





a global financial group

#### **Statement**

## ตรวจสอบสถานะการลงทุนและสามารถดาวน์โหลดรายการซื้อขายได้



-8-



a global financial group

#### **Holdings**

แสดงข้อมูลพอร์ตโดยแยกตามรายประเทศ



กลับไปหน้าแรก





-10-



a global financial group

#### **Dividends**

#### แสดงรายการเงินปันผลที่เคยได้รับ โดยสามารถกำหนดตามช่วงเวลาได้





a global financial group

#### **Closed Positions**

แสดงผลกำไร/ขาดทุน ย้อนหลังของหุ้นรายตัว





**PnL** 

## สถานะทำไร/ขาดทุนทั้งหมด หรือเลือกตามพอร์ตการลงทุน















## **Trading Account – Portfolio Classic**





# **Trading Account - Portfolio Classic**



a global financial group



-16-

# **Trading Account - Portfolio Classic**



A member of **()** MUFG a global financial group









## Trading Account - Orders



A member of **()** MUFG a global financial group

• สถานะคำสั่งซื้อขายทั้งหมด



## **Trading Account – Account Details**



a global financial group

มูลค่าพอร์ตการลงทุนโดยรวม



## **Trading Account – Closed Positions**



A member of