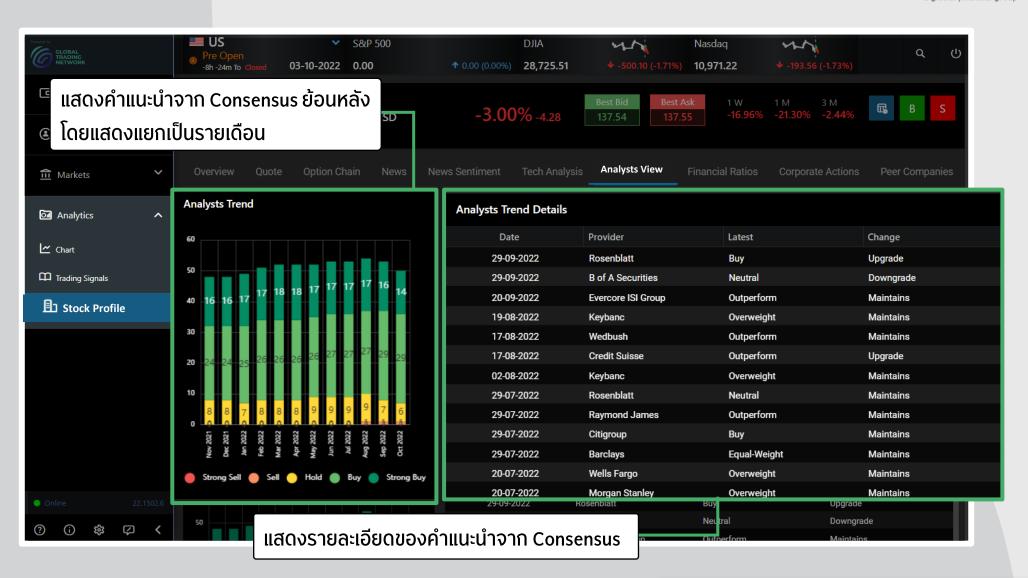

### **Analysts View**

### รวบรวมคำแนะนำจาก Consensus พร้อมราคาเป้าหมาย

A member of ( MUFG a global financial group