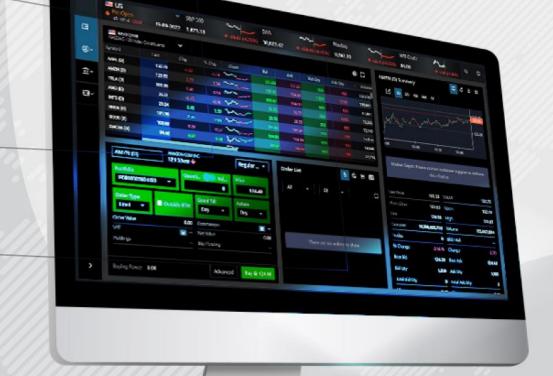

## **Trading Console**

หน้าจอที่สามารถดูหุ้น ดูกราฟ ดูพอร์ต รวมถึงซื้อและขาย ได้ในหน้าเดียว

A member of **MUFG**a global financial group

## **Trading Console**

A member of **MUFG** a global financial group

หน้าจอที่สามารถดูหุ้น ดูกราฟ ดูพอร์ต รวมถึงซื้อและขาย ได้ในหน้าเดียว

แสดงรายชื่อหุ้นที่อยู่ในดัชนีที่สำคัญของแต่ละประเทศและ Watchlist ที่สร้างไว้

## **Trading Console**

a global financial group

หน้าจอที่สามารถดูหุ้น ดูกราฟ ดูพอร์ต รวมถึงซื้อและขาย ได้ในหน้าเดียว

a global financial group

• Portfolio ข้อมูลต่างๆเกี่ยวกับพอร์ตการลงทุน ประกอบไปด้วยเมนูย่อยต่างๆ เช่น Overview, Orders, Statement