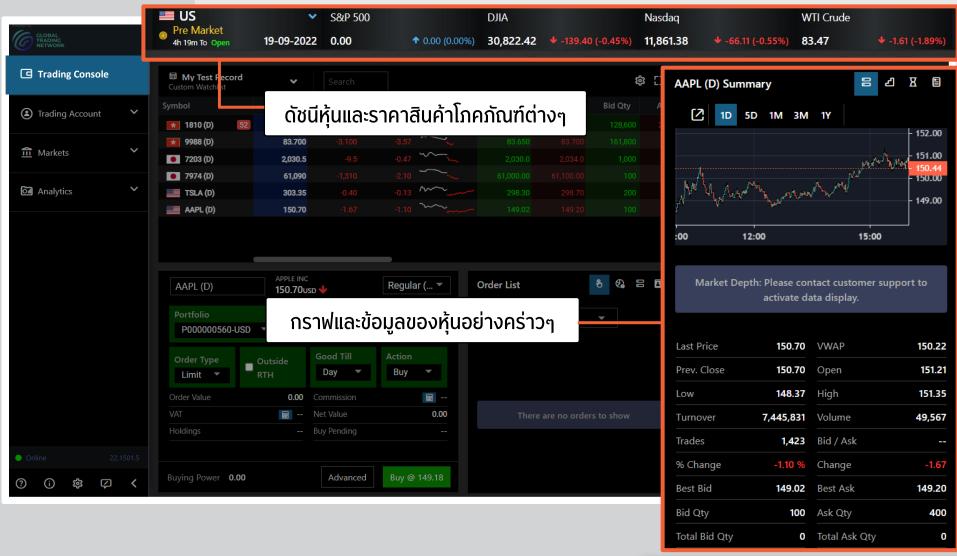

## Market - Global Markets

a global financial group

• บอกราคาและการเคลื่อนไหวของดัชนี ราคาสินค้าโภคภัณฑ์ รวมถึงอัตราแลกเปลี่ยนต่างๆ

## **Analytics - Chart**

A member of ( MUFG a global financial group

• ดูกราฟเพื่อประกอบการตัดสินใจหาจุดซื้อและขาย

-25-