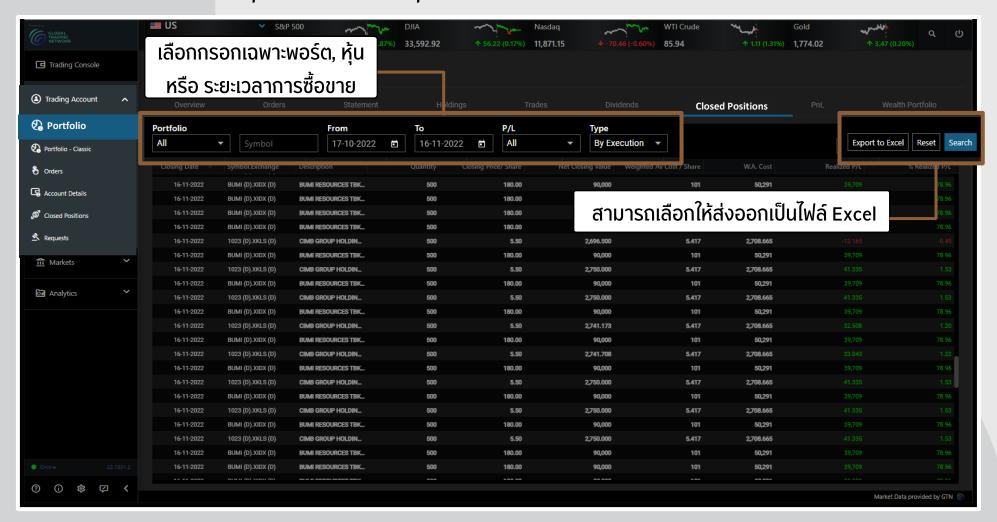

#### **Closed Positions**

แสดงผลกำไร/ขาดทุน ย้อนหลังของหุ้นรายตัว

**PnL** 

## **Trading Account – Closed Positions**

A member of **MUFG** 

แสดงผลกำไร/ขาดทุน ย้อนหลังของหุ้นรายตัว