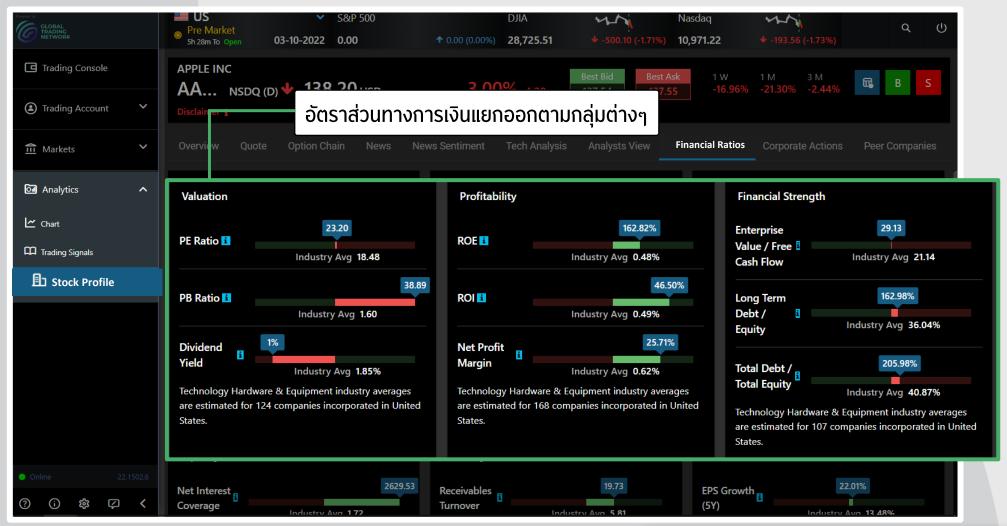

#### **Financial Ratio**

### แสดงอัตราส่วนทางการเงินของหุ้น โดยเปรียบเทียบกับธุรกิจ

a global financial group