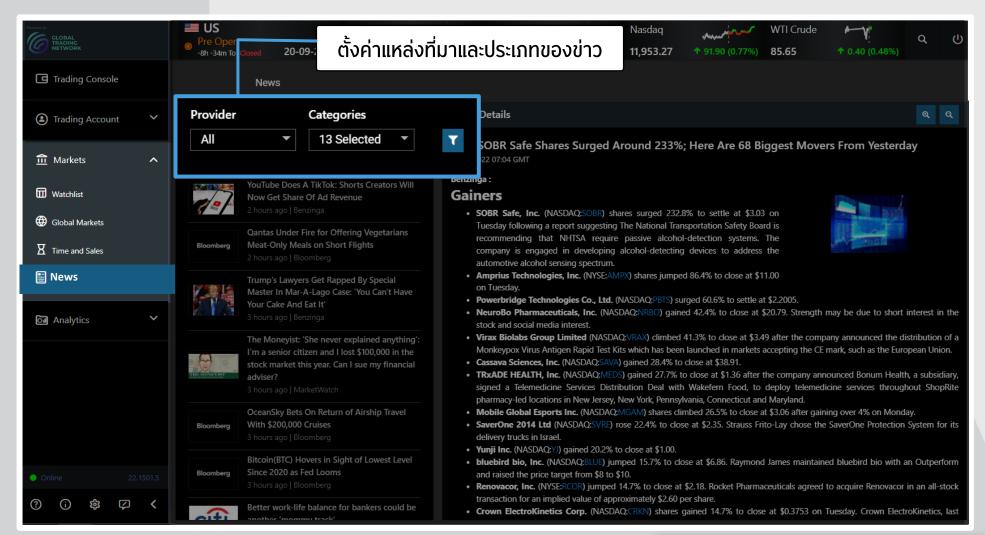

## Market - News

a global financial group

• ข่าวสาร สามารถคัดกรองตามแหล่งที่มาและประเภทของข่าว