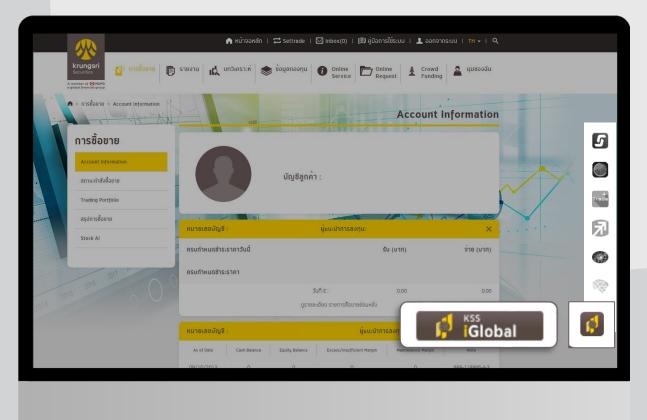

## **Trading Console**

หน้าจอที่สามารถดูหุ้น ดูกราฟ ดูพอร์ต รวมถึงซื้อและขาย ได้ในหน้าเดียว

A member of **MUFG**a global financial group

## **Trading Console**

A member of **MUFG** a global financial group

หน้าจอที่สามารถดูหุ้น ดูกราฟ ดูพอร์ต รวมถึงซื้อและขาย ได้ในหน้าเดียว

แสดงรายชื่อหุ้นที่อยู่ในดัชนีที่สำคัญของแต่ละประเทศและ Watchlist ที่สร้างไว้

## **Trading Console**

a global financial group

หน้าจอที่สามารถดูหุ้น ดูกราฟ ดูพอร์ต รวมถึงซื้อและขาย ได้ในหน้าเดียว

a global financial group

• Portfolio ข้อมูลต่างๆเกี่ยวกับพอร์ตการลงทุน ประกอบไปด้วยเมนูย่อยต่างๆ เช่น Overview, Orders, Statement