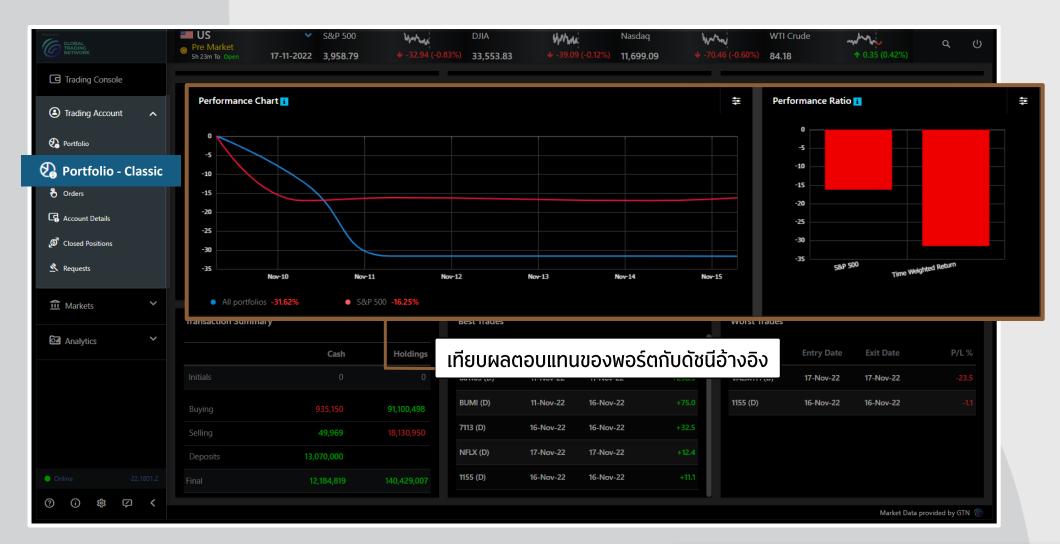

## **Trading Account – Portfolio Classic**

# **Trading Account - Portfolio Classic**

a global financial group

-16-

# **Trading Account - Portfolio Classic**

A member of **()** MUFG a global financial group