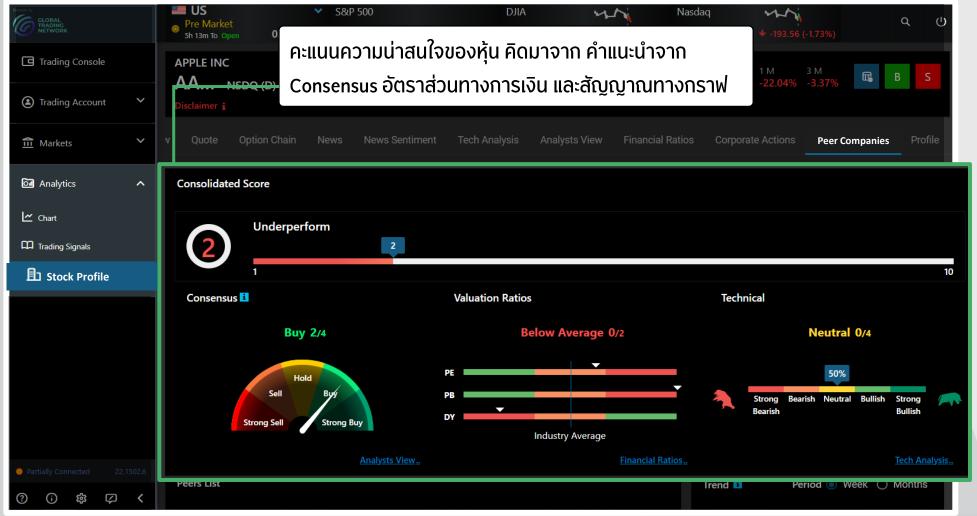

### **Peer Companies**

บริษัทคู่แข่งที่อยู่ในธุรกิจเดียวกัน

A member of ( MUFG a global financial group