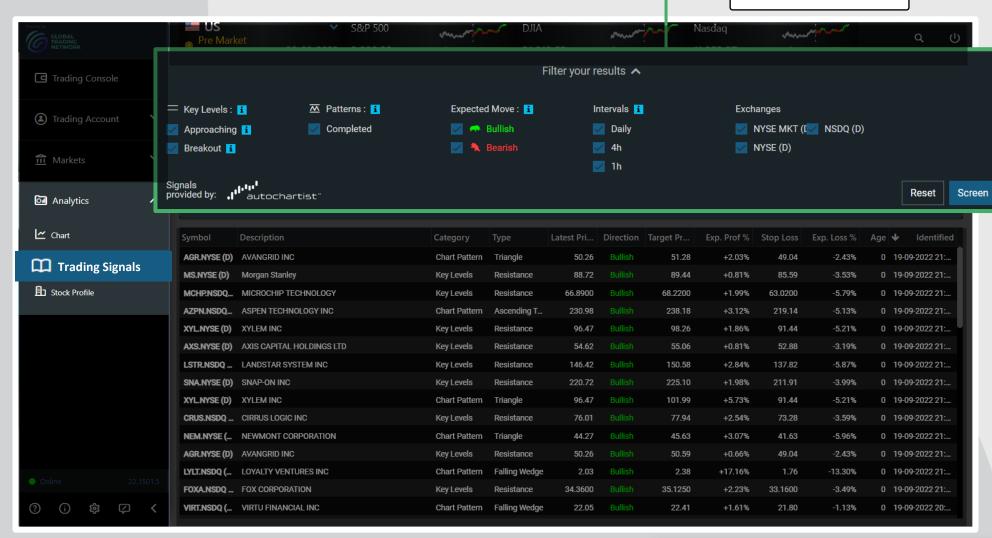

## **Analytics – Trading Signals**

A member of **()** MUFG a global financial group

• ค้นหาหุ้นที่มีสัญญาณทางเทคนิคที่น่าสนใจ

คัดกรองการค้นหา

-26-

## รายชื่อหุ้นที่มีสัญญาณ

- Symbol ชื่อย่อหุ้น
- Latest Price ราคาล่าสุด
- Direction ลักษณะของสัญญาณ
- Description ชื่อเต็มหุ้น
- Target Price ราคาเป้าหมาย
- Stop Loss จุดขายตัดขาดทุน
- Category รูปแบบของสัญญาณทางเทคนิค
- Exp. Prof% กำไรที่คาดว่าจะได้(%)
- Exp. Loss% คาดการณ์หากขาดทุน(%)