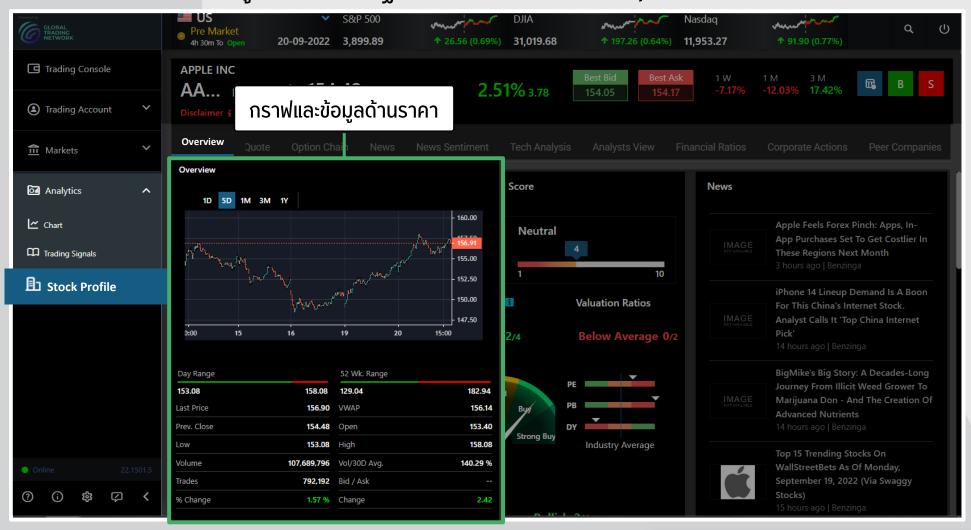

#### **Overview**

## แสดงรายละเอียดข้อมูลทางด้านพื้นฐานและเทคนิคอย่างคร่าวๆ

A member of **MUFG** a global financial group

- คะแนนความน่าสนใจในแง่ของพื้นฐาน โดยคิดมาจากมุมมองนักวิเคราะห์ และอัตราส่วนทางการเงิน
- แนวโน้มของกราฟเทคนิคของหุ้น โดยอ้างอิงจาก indicator ต่างๆ