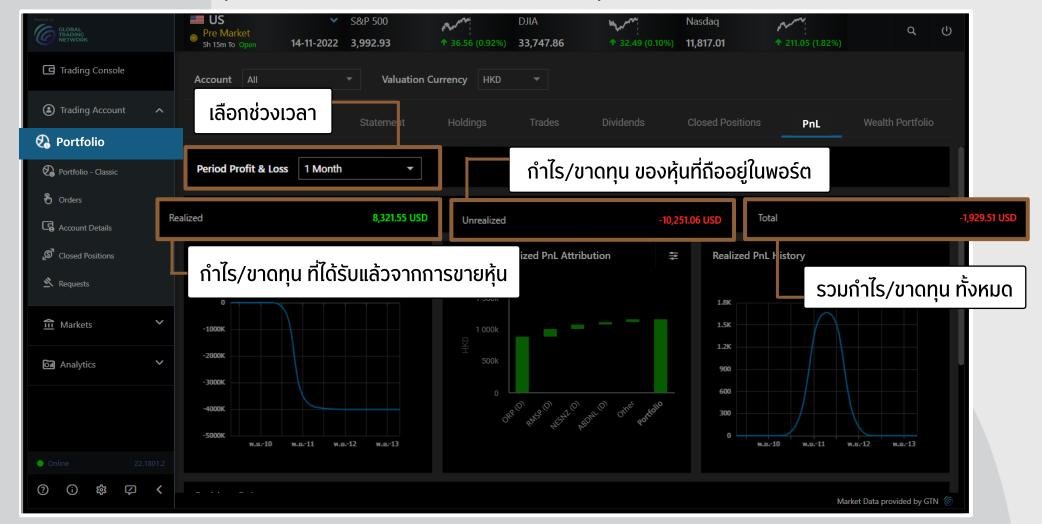

#### **Closed Positions**

แสดงผลกำไร/ขาดทุน ย้อนหลังของหุ้นรายตัว

**PnL** 

## สถานะทำไร/ขาดทุนทั้งหมด หรือเลือกตามพอร์ตการลงทุน