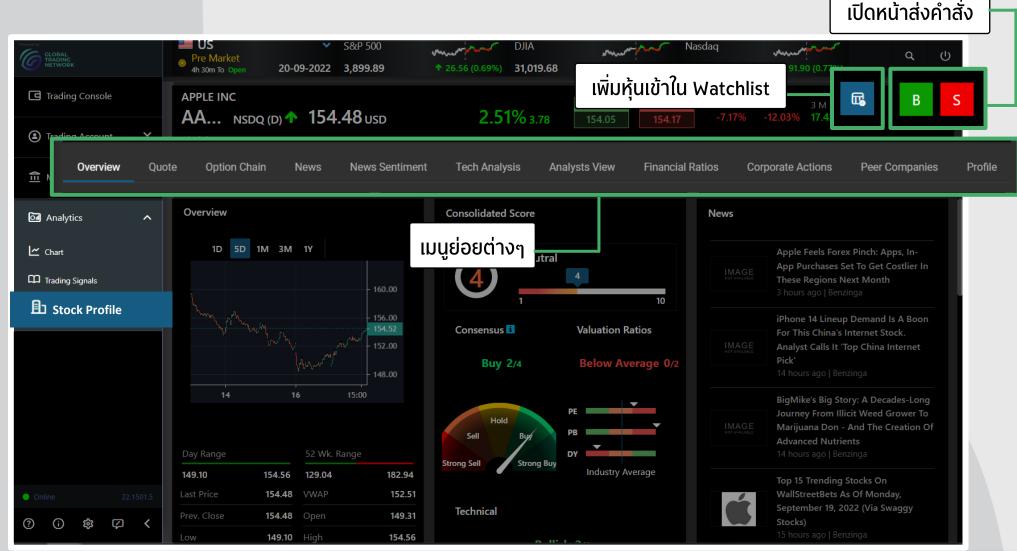

-27-

• เป็นหน้าจอที่จะแสดงรายละเอียดต่างๆของหุ้น

A member of O MUFG
a global financial group

a global financial group

#### **Overview**

## แสดงรายละเอียดข้อมูลทางด้านพื้นฐานและเทคนิคอย่างคร่าวๆ

A member of **MUFG** a global financial group

- คะแนนความน่าสนใจในแง่ของพื้นฐาน โดยคิดมาจากมุมมองนักวิเคราะห์ และอัตราส่วนทางการเงิน
- แนวโน้มของกราฟเทคนิคของหุ้น โดยอ้างอิงจาก indicator ต่างๆ