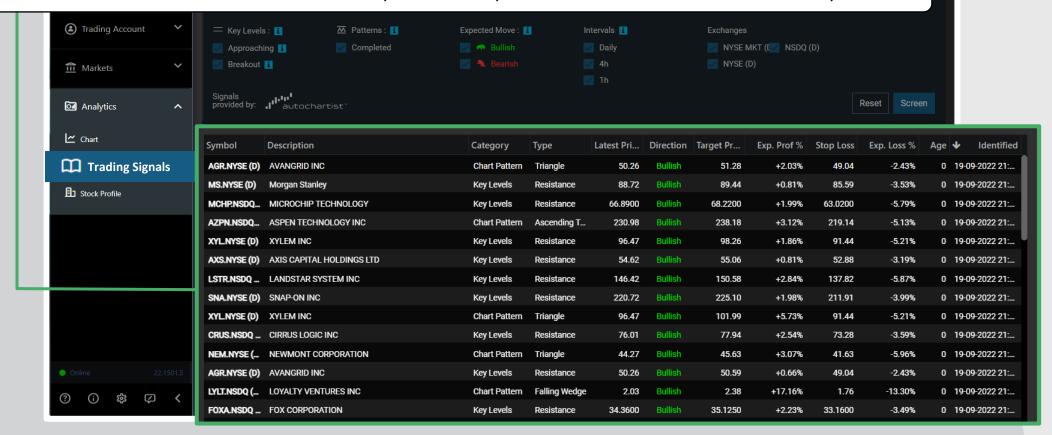

## **Analytics – Trading Signals**

A member of ( MUFG a global financial group

## รายชื่อหุ้นที่มีสัญญาณ

- Symbol ชื่อย่อหุ้น
- Latest Price ราคาล่าสุด
- Direction ลักษณะของสัญญาณ
- Description ชื่อเต็มหุ้น
- Target Price ราคาเป้าหมาย
- Stop Loss จุดขายตัดขาดทุน
- Category รูปแบบของสัญญาณทางเทคนิค
- Exp. Prof% กำไรที่คาดว่าจะได้(%)
- Exp. Loss% คาดการณ์หากขาดทุน(%)