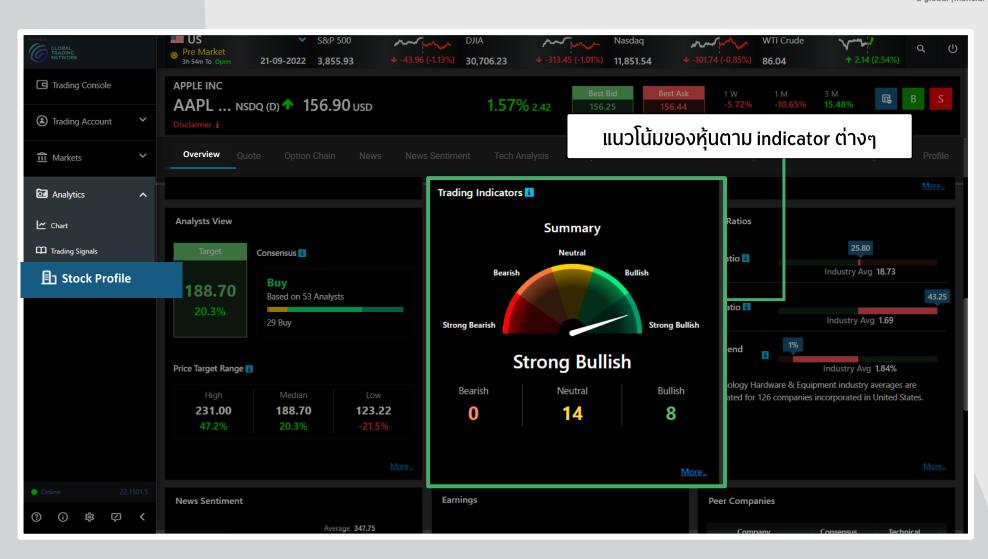

## แสดงรายละเอียดข้อมูลทางด้านพื้นฐานและเทคนิคอย่างคร่าวๆ

A member of **MUFG** a global financial group

- คะแนนความน่าสนใจในแง่ของพื้นฐาน โดยคิดมาจากมุมมองนักวิเคราะห์ และอัตราส่วนทางการเงิน
- แนวโน้มของกราฟเทคนิคของหุ้น โดยอ้างอิงจาก indicator ต่างๆ