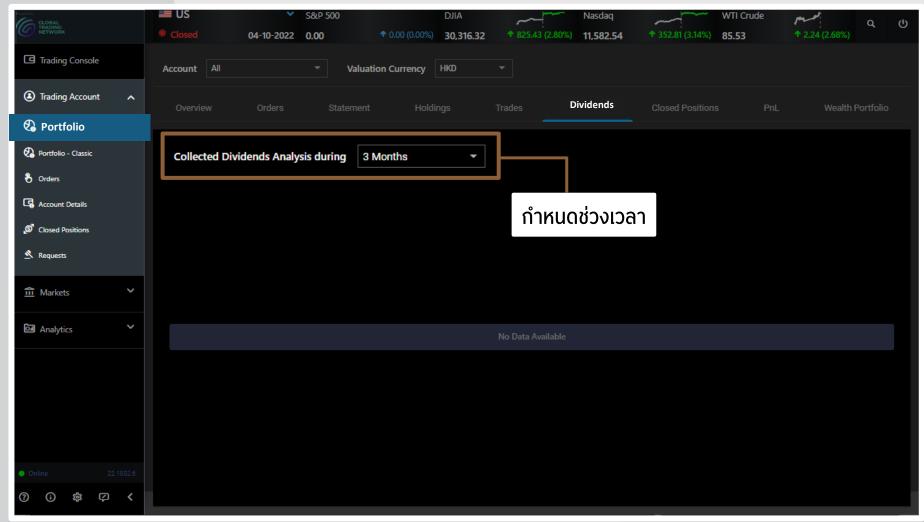

#### **Dividends**

#### แสดงรายการเงินปันผลที่เคยได้รับ โดยสามารถกำหนดตามช่วงเวลาได้

a global financial group