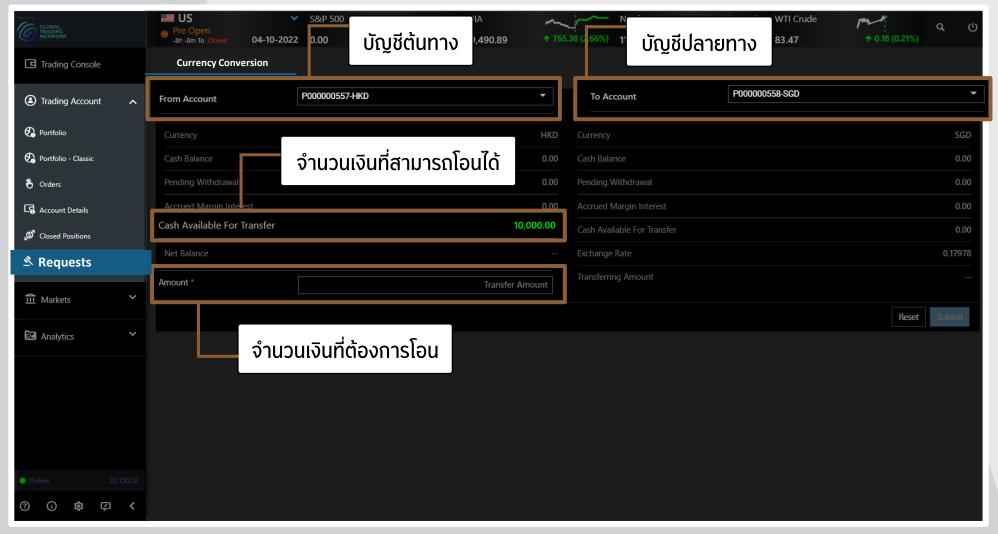

## **Trading Account - Requests**

A member of **()** MUFG

Currency Conversion สำหรับขอแปลงและโอนเงินข้ามระหว่างบัญชีเทรดหุ้นต่างประเทศด้วยกัน

-21-