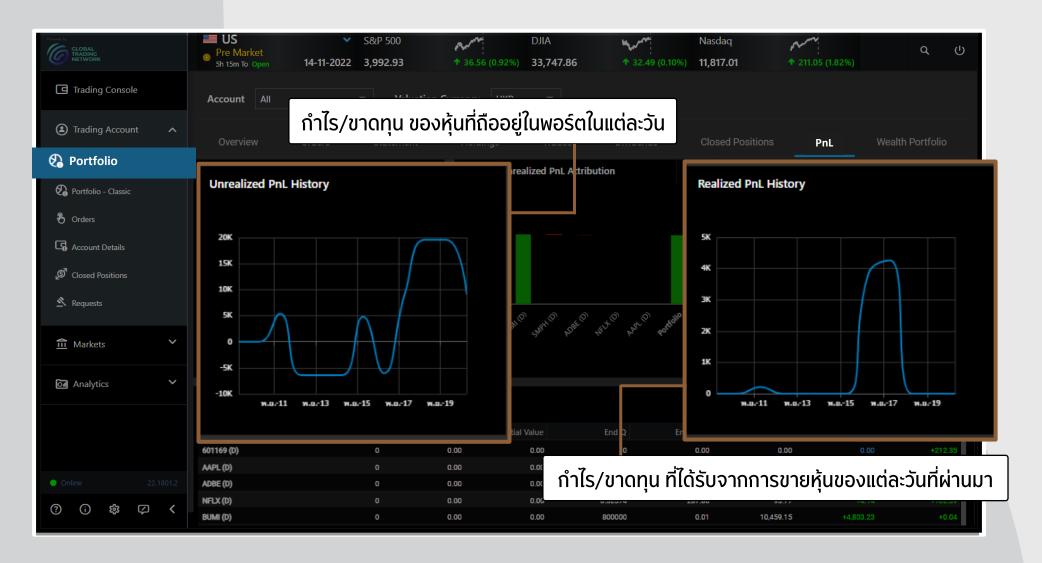

#### **Closed Positions**

แสดงผลกำไร/ขาดทุน ย้อนหลังของหุ้นรายตัว

**PnL** 

## สถานะทำไร/ขาดทุนทั้งหมด หรือเลือกตามพอร์ตการลงทุน