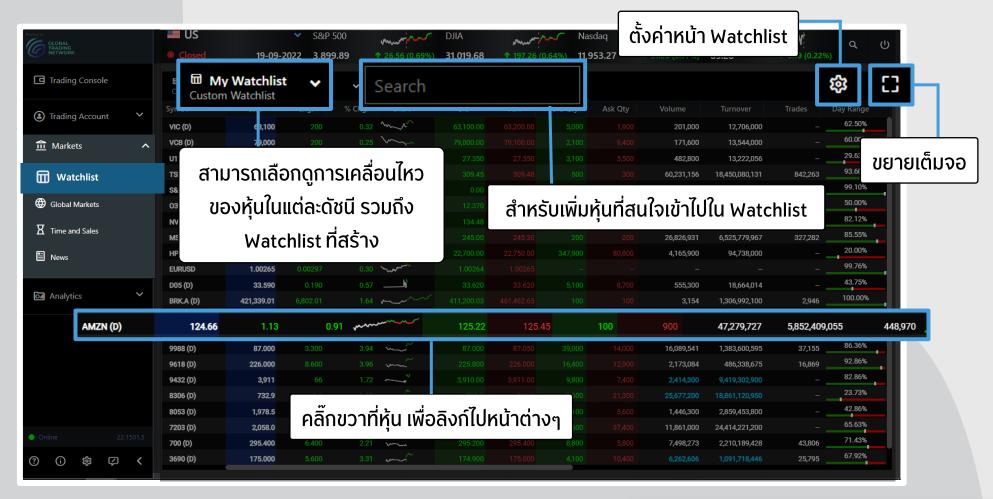

## Market - Watchlist

a global financial group

- แสดงรายชื่อหุ้นที่อยู่ในดัชนีที่สำคัญของแต่ละประเทศ
- สามารถสร้าง Watchlist เป็นของตัวเอง เพื่อคอยติดตามการเคลื่อนไหวของหุ้นที่ชื่นชอบ

## **Trading Console**

A member of **MUFG** a global financial group

หน้าจอที่สามารถดูหุ้น ดูกราฟ ดูพอร์ต รวมถึงซื้อและขาย ได้ในหน้าเดียว

แสดงรายชื่อหุ้นที่อยู่ในดัชนีที่สำคัญของแต่ละประเทศและ Watchlist ที่สร้างไว้