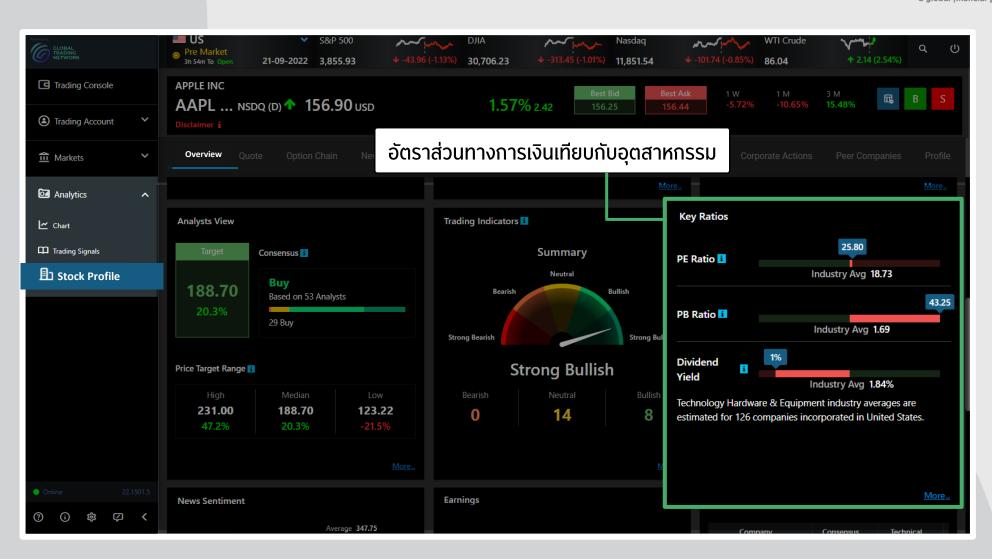

#### **Financial Ratio**

### แสดงอัตราส่วนทางการเงินของหุ้น โดยเปรียบเทียบกับธุรกิจ

a global financial group