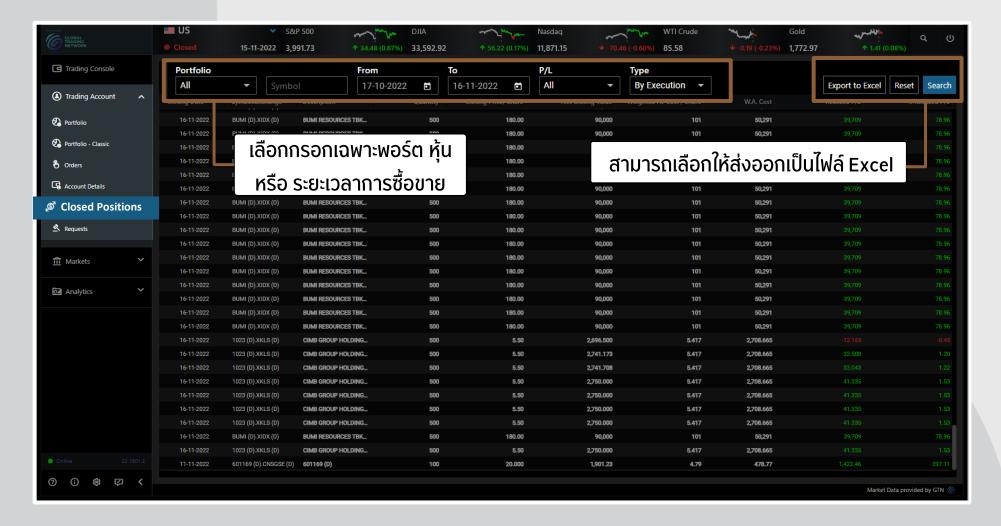

## **Trading Account – Closed Positions**

A member of **MUFG** 

แสดงผลกำไร/ขาดทุน ย้อนหลังของหุ้นรายตัว