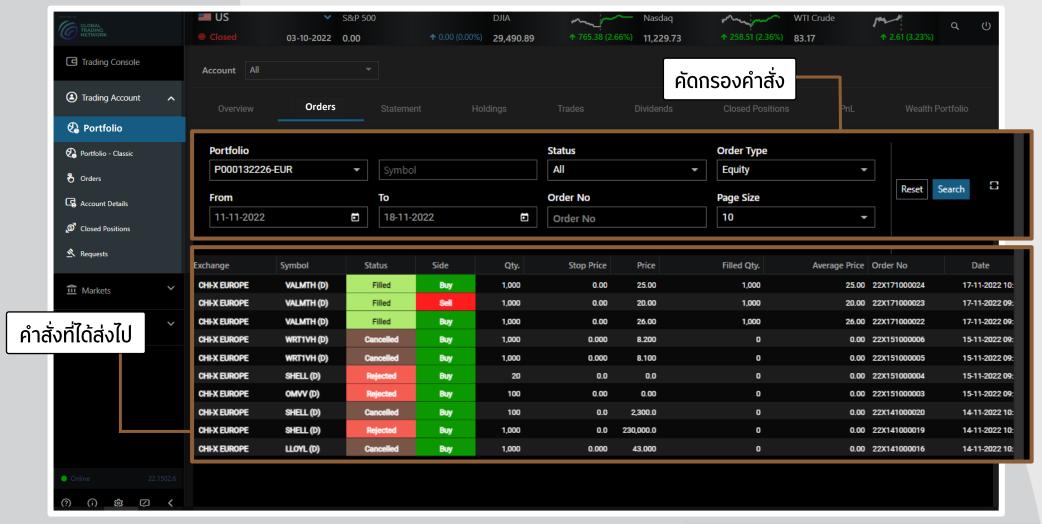

วา



## **Trading Console**



หน้าจอที่สามารถดูหุ้น ดูกราฟ ดูพอร์ต รวมถึงซื้อและขาย ได้ในหน้าเดียว

A member of **MUFG**a global financial group



## **Trading Console**



A member of **MUFG** a global financial group

หน้าจอที่สามารถดูหุ้น ดูกราฟ ดูพอร์ต รวมถึงซื้อและขาย ได้ในหน้าเดียว

แสดงรายชื่อหุ้นที่อยู่ในดัชนีที่สำคัญของแต่ละประเทศและ Watchlist ที่สร้างไว้







## **Trading Console**



a global financial group

หน้าจอที่สามารถดูหุ้น ดูกราฟ ดูพอร์ต รวมถึงซื้อและขาย ได้ในหน้าเดียว





a global financial group

• Portfolio ข้อมูลต่างๆเกี่ยวกับพอร์ตการลงทุน ประกอบไปด้วยเมนูย่อยต่างๆ เช่น Overview, Orders, Statement





a global financial group

#### **Overview**

#### รายละเอียดภาพรวมของพอร์ทการลงทุน





a global financial group

#### **Orders**

## สถานะคำสั่งซื้อขายทั้งหมด





a global financial group

#### **Statement**

## ตรวจสอบสถานะการลงทุนและสามารถดาวน์โหลดรายการซื้อขายได้



-8-



a global financial group

#### **Holdings**

แสดงข้อมูลพอร์ตโดยแยกตามรายประเทศ



กลับไปหน้าแรก





-10-



a global financial group

#### **Dividends**

#### แสดงรายการเงินปันผลที่เคยได้รับ โดยสามารถกำหนดตามช่วงเวลาได้





a global financial group

#### **Closed Positions**

แสดงผลกำไร/ขาดทุน ย้อนหลังของหุ้นรายตัว





**PnL** 

## สถานะทำไร/ขาดทุนทั้งหมด หรือเลือกตามพอร์ตการลงทุน















## **Trading Account – Portfolio Classic**





# **Trading Account - Portfolio Classic**



a global financial group



-16-

# **Trading Account - Portfolio Classic**



A member of **()** MUFG a global financial group









## Trading Account - Orders



A member of **()**