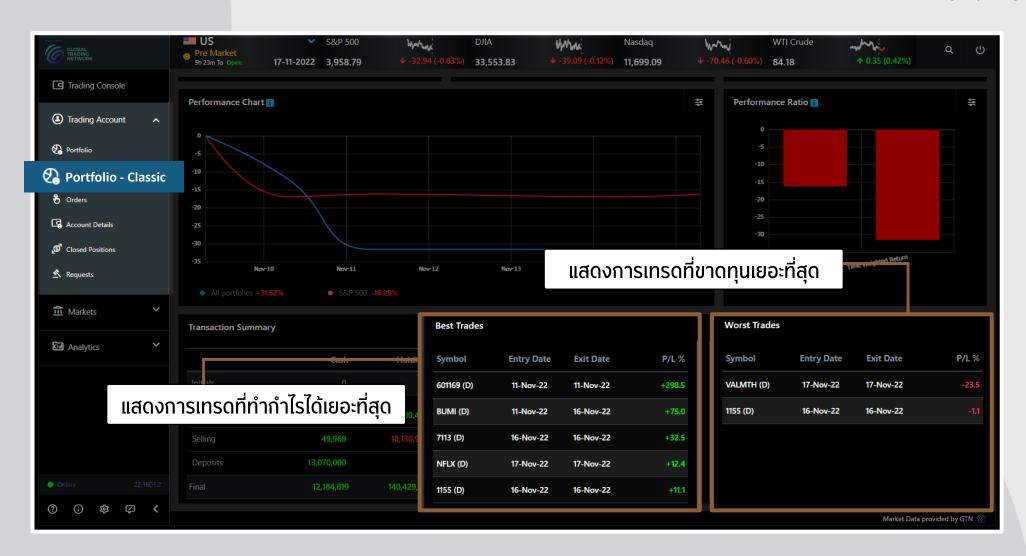

## **Trading Account – Portfolio Classic**

# **Trading Account - Portfolio Classic**

a global financial group

-16-

# **Trading Account - Portfolio Classic**

A member of **()** MUFG a global financial group